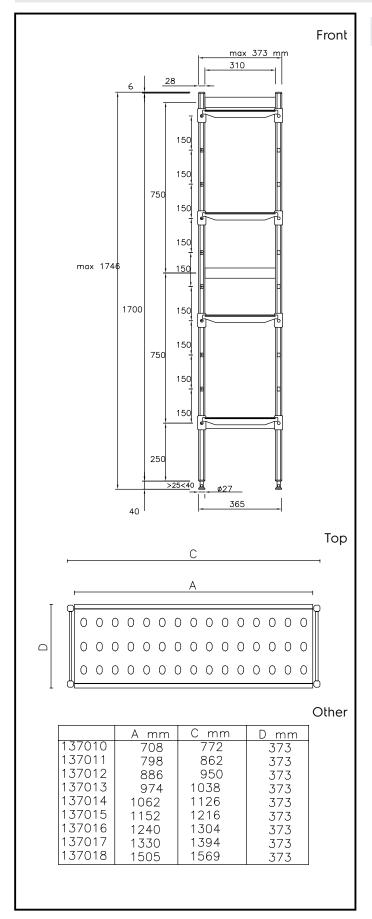

#### Item No.

For linear installation. 4-level shelving set with louvered sectional polyethylene shelves (depth=373mm). Aluminium (20 micron) side uprights (height=1700mm). Adjustable feet.

## **Key Information:**

External dimensions, Width:

137018 (ALS1569)1569 mmExternal dimensions, Depth:373 mmExternal dimensions, Height:1700 mmMax loading weight:480 kgNet weight:25 kgUprights2

Stainless Steel Preparation 373x1569 mm Aluminum Linear Units