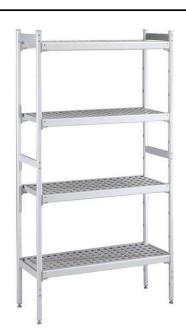

Linear shelving set with aluminium side uprights and 4 polyethylene louvered shelves, 360 Kg load, 373x1569 mm

#### Item No.

For linear installation. 4-level shelving set with louvered sectional polyethylene shelves (depth=373mm). Aluminium (20 micron) side uprights (height=1700mm). Adjustable feet.

#### Construction

- Uprights and shelf frames constructed entirely in anodized aluminium (20 micron).
- 4 tiers
- Shelves made by section of polyethylene tablets.
- Sectional polyethylene shelves are dishwasher safe.